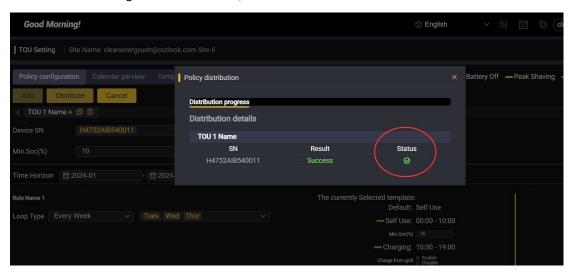

(2) After click "policy distribution" you will see below page, when status has green tick,the TOU setting is valid on inverter,

You will see inverter screen with TOU displaying