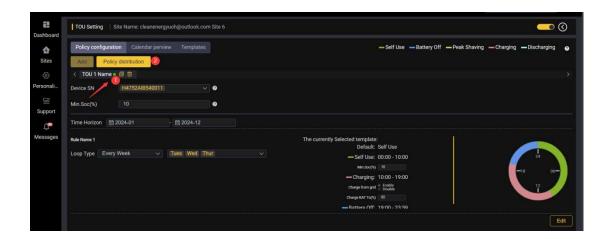

service.uk@solaxpower.com to remote update

1. Site-->operation column,TOU icon

2. enter TOU setting page as below, firstly set up templates then go to policy configuration

(1) Policy configuration page as below, after setting pls click the small dot icon it will light green as below 1, then click policy distribution as per 2 step.