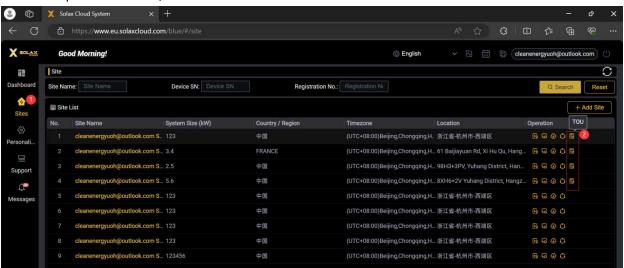

service.uk@solaxpower.com to remote update

1. Site-->operation column,TOU icon

2. enter TOU setting page as below, firstly set up templates then go to policy configuration

(1) Policy configuration page as below, after setting pls click the small dot icon it will light green as below 1, then click policy distribution as per 2 step.