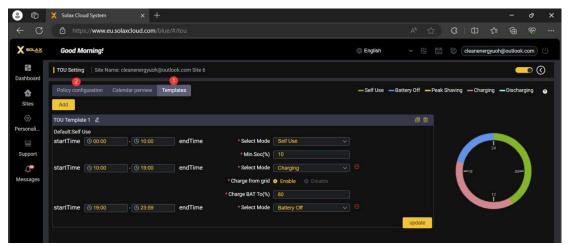

service.uk@solaxpower.com to remote update

1. Site-->operation column,TOU icon

2. enter TOU setting page as below, firstly set up templates then go to policy configuration

(1) Policy configuration page as below, after setting pls click the small dot icon it will light green as below 1, then click policy distribution as per 2 step.